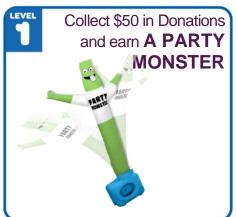

## **THERE ARE 3 WAYS TO EARN PRIZES!**

## GET MORE DONATIONS, EARN MORE PRIZES!

\*All prizes are earned on an INDIVIDUAL basis, not on a combined family total.

Scan the QR code to see prizes you can earn!

amazon.com

Collect \$600 or more in donations and you'll earn an Amazon Gift Card to shop for your own wish list items!