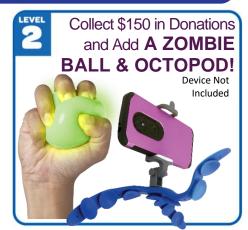

## **THERE ARE 3 WAYS TO EARN PRIZES!**

## GET MORE DONATIONS, EARN MORE PRIZES!

\*All prizes are earned on an INDIVIDUAL basis, not on a combined family total.

Scan the QR code to see prizes you can earn!

amazon.com

Collect \$600 or more in donations and you'll earn an Amazon Gift Card to shop for your own wish list items!