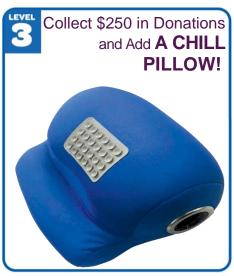

## **THERE ARE 3 WAYS TO EARN PRIZES!**

## GET MORE DONATIONS, EARN MORE PRIZES!

\*All prizes are earned on an INDIVIDUAL basis, not on a combined family total.

Scan the QR code to see prizes you can earn!

amazon.com

Collect \$600 or more in donations and you'll earn an Amazon Gift Card to shop for your own wish list items!