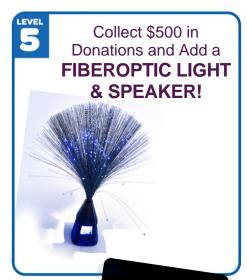

## GET MORE DONATIONS, EARN MORE PRIZES!

\*All prizes are earned on an INDIVIDUAL basis, not on a combined family total.

Scan the QR code to see prizes you can earn!

amazon.com

Collect \$600 or more in donations and you'll earn an Amazon Gift Card to shop for your own wish list items!