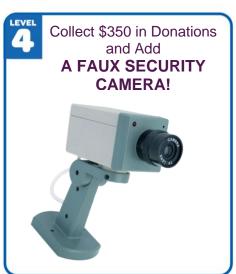

## GET MORE DONATIONS, EARN MORE PRIZES!

\*All prizes are earned on an INDIVIDUAL basis, not on a combined family total.

Scan the QR code to see prizes you can earn!

amazon.com

Collect \$600 or more in donations and you'll earn an Amazon Gift Card to shop for your own wish list items!