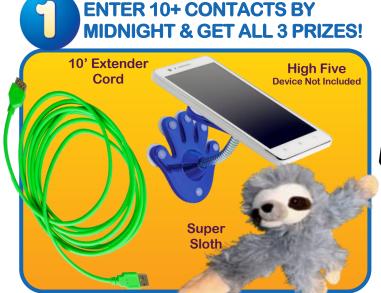

Complete Steps 1, 2, 3 and TURN IN YOUR GOLDEN TICKET TOMORROW!

Fowler School families, our Next Level program starts today! Please take just 10 minutes TONIGHT to help your school!

Together, we are raising funds for school events, enrichment programs and teacher appreciation

**STEP 1:** Register your student at this link or by using the QR code: <a href="https://app.pop4kids.org/FowlerSchool01754">https://app.pop4kids.org/FowlerSchool01754</a>

**STEP 2:** Enter 10+ cell numbers/email addresses of adult contacts by midnight to qualify for Golden Ticket prizes!