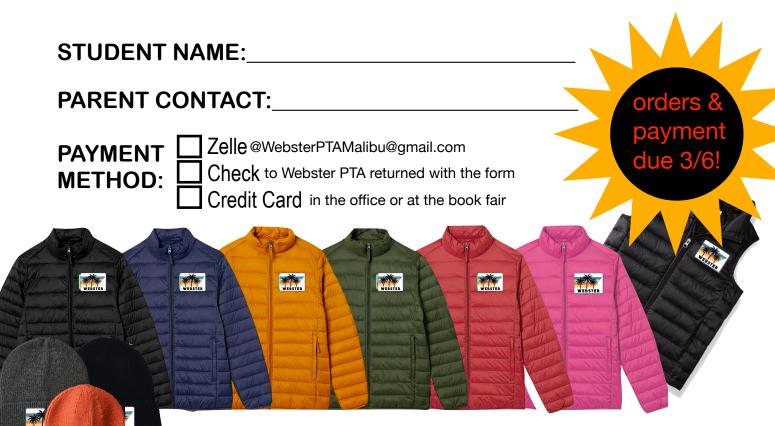

## Webster Outdoor Education Patch Gear Order Form

## jackets & vests: black, navy, marigold, hunter, ruby, pink\* beanies: gray, black, orange

\*shades vary by size

| Item                            | Price | want it! | Size                                                                                                        | Color (1st choice) | Color (2nd choice) |  |
|---------------------------------|-------|----------|-------------------------------------------------------------------------------------------------------------|--------------------|--------------------|--|
| Jacket (Webster Patch included) | 50    |          |                                                                                                             |                    |                    |  |
| Vest (Webster Patch included)   | 40    |          |                                                                                                             |                    |                    |  |
| Beanie (Webster Patch included) | 15    |          | N/A                                                                                                         |                    |                    |  |
| Yosemite Patch                  | 10    |          | available to those going to Yosemite this year                                                              |                    |                    |  |
| AstroCamp Patch                 | 10    |          | available to those going to AstroCamp this year                                                             |                    |                    |  |
| Best on the Beach Patch         | 10    |          | available to all Best on the Beach recipients                                                               |                    |                    |  |
| Webster Patch only              | 10    |          | affix it to anything you'd like!                                                                            |                    |                    |  |
| Total payment:                  |       |          | check this box if you want us to sew the patches on your jacket/vest for you (included with gear purchase!) |                    |                    |  |